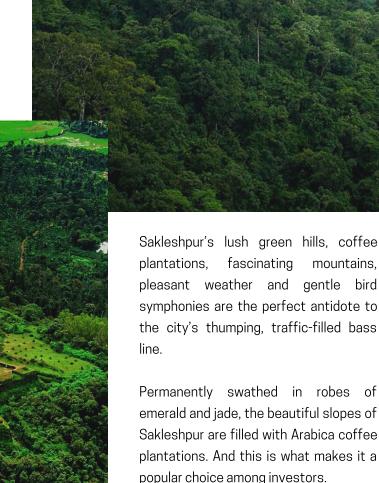

# Sakleshpur

Located at an average elevation of 949 metres (3,113 feet), this gorgeous hill station in Hassan District is located in Western Ghats on Bangalore-Mangalore Highway. The small town is blessed with a huge amount of coffee, tea, cardamom, and pepper plantations. The perfect temperate climate on the Western Ghats is well suited for cash crops. Coffee bean growers from surrounding villages throng to sell coffee at Sakleshpur.

**Sakleshpur is Karnataka's famous weekend getaway** and is just an hour-long drive from Hassan. The beautiful slopes of Sakleshpur are filled with lush greenery, gorgeous waterfalls and trekking routes.