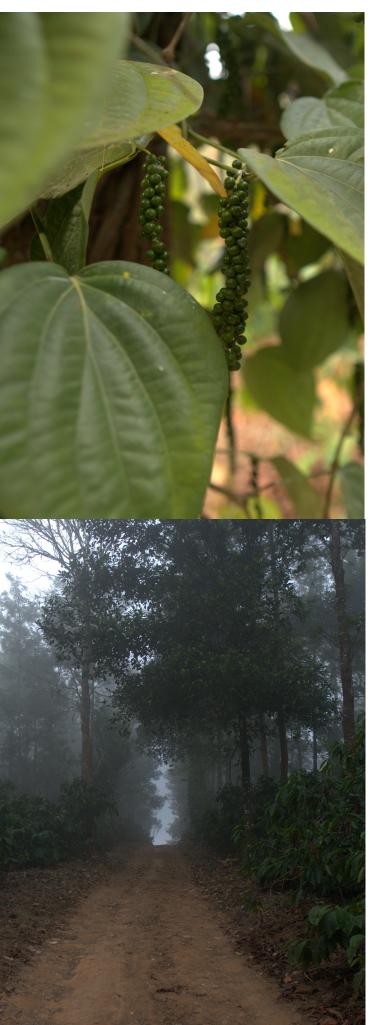

# Sakleshpur

Located at an average elevation of 949 metres (3,113 feet), this gorgeous hill station in Hassan District is located in Western Ghats on Bangalore-Mangalore Highway. The small town is blessed with a huge amount of coffee, tea, cardamom, and pepper plantations. The perfect temperate climate on the Western Ghats is well suited for cash crops. Coffee bean growers from surrounding villages throng to sell coffee at Sakleshpur.

# **Project Pictures**

CALL **ADDRESS EMAIL** WEBSITE +91 888 47 10 100 nature@jainfarms.com www.coffeebythelake.in 59/1, Nakoda Arcade, DVG Road, Basavanagudi www.jainfarms.com Bangalore: 560 004 Karnataka JAIN FARMS GROUP