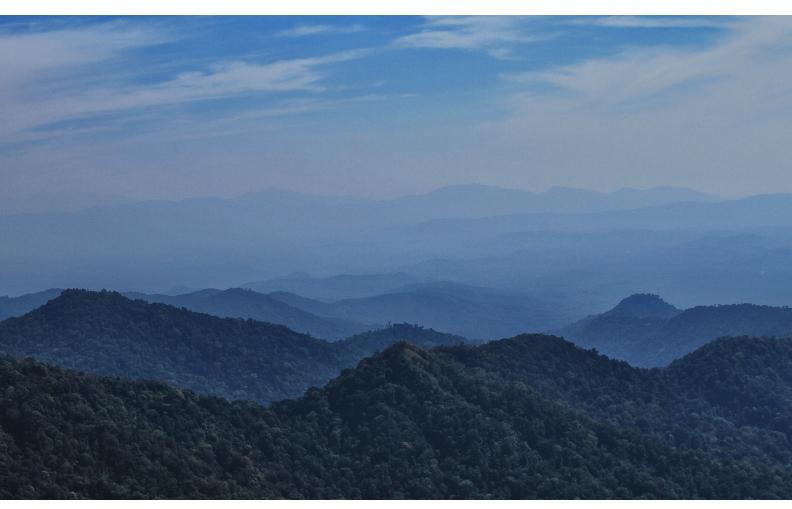

## **Coffee Estates**

A place, where you can let your hair down and revel in the beauty of nature is Western Ghats, the gorgeous Malnad area of Sakleshpur, Coorg and Chikmagalur. The western ghats are all about steep mountains, blooming meadows, pleasant weather, infinite lakes, freshwater streams and the bountiful sun. Here nature is at its purest form. And if you have always dreamt of buying a coffee estate here, then nothing like it.

# Sakleshpur

Located at an average elevation of 949 metres (3,113 feet), this gorgeous hill station in Hassan District is located in Western Ghats on Bangalore-Mangalore Highway. The small town is blessed with a huge amount of coffee, tea, cardamom, and pepper plantations. The perfect temperate climate on the Western Ghats is well suited for cash crops. Coffee bean growers from surrounding villages throng to sell coffee at Sakleshpur.