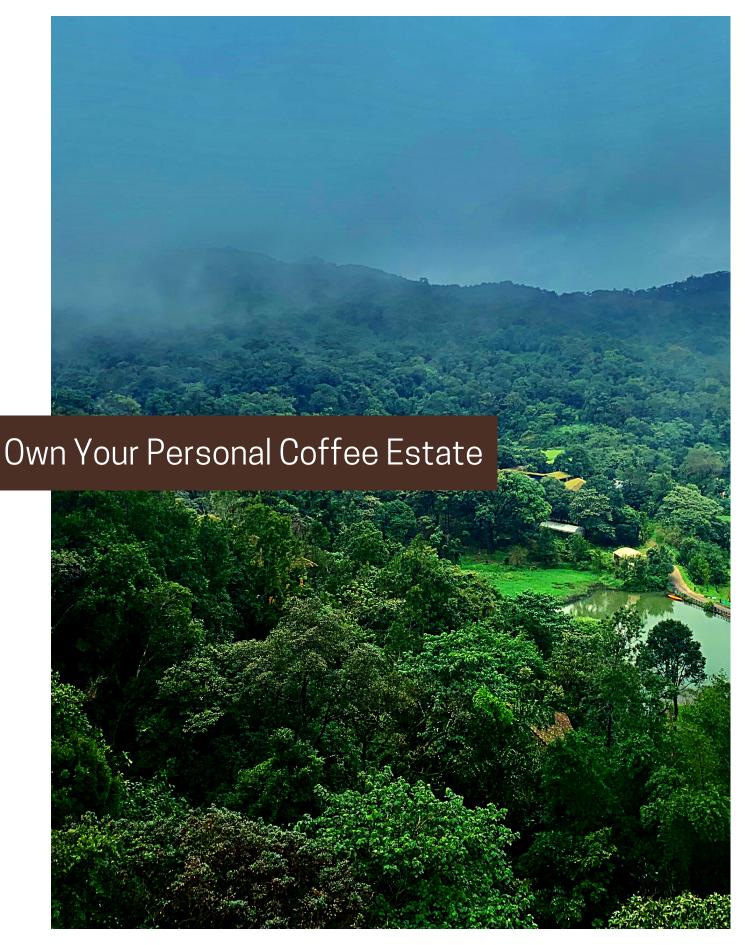

## **Coffee Estates**

A place, where you can let your hair down and revel in the beauty of nature is Western Ghats, the gorgeous Malnad area of Sakleshpur, Coorg and Chikmagalur. The western ghats are all about steep mountains, blooming meadows, pleasant weather, infinite lakes, freshwater streams and the bountiful sun. Here nature is at its purest form. And if you have always dreamt of buying a coffee estate here, then nothing like it.

# Sakleshpur

Located at an average elevation of 949 metres (3,113 feet), this gorgeous hill station in Hassan District is located in Western Ghats on Bangalore-Mangalore Highway. The small town is blessed with a huge amount of coffee, tea, cardamom, and pepper plantations. The perfect temperate climate on the Western Ghats is well suited for cash crops. Coffee bean growers from surrounding villages throng to sell coffee at Sakleshpur.

**Sakleshpur is Karnataka's famous weekend getaway** and is just an hour-long drive from Hassan. The beautiful slopes of Sakleshpur are filled with lush greenery, gorgeous waterfalls and trekking routes.